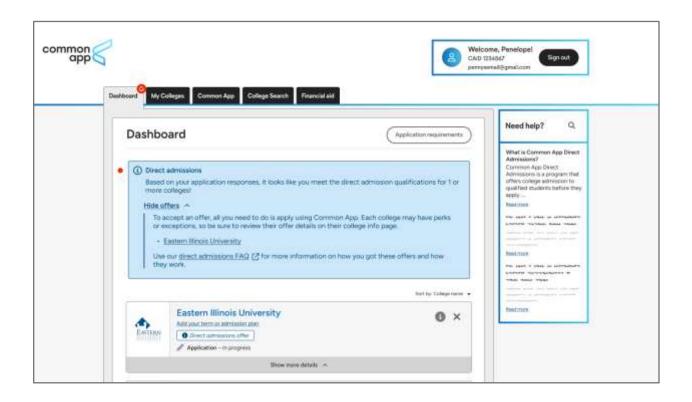

## Step 3: Accept direct admissions offers

On your <u>Dashboard</u>, you'll see your direct admissions offers. You can learn about offer perks and exclusions on the college info page. As part of the Illinois One Click College Admit program, your personal essay, counselor recommendations, and teacher evaluations, as well as application fees, are all waived.

To accept an offer, all you need to do is submit your application. **Applying does not** mean you have to enroll.

- 1. To start, add the schools you're interested in to your My Colleges list
- 2. Complete their application questions. The school-specific questions are asked by the colleges for enrollment purposes.
- 3. Submit your application for free! As part of your direct admissions offer, the application fee is waived.